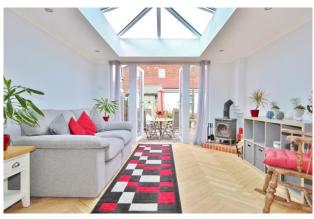

## **Description**

The ground floor accommodation comprises: entrance hall with part vaulted roof, storage cupboard, utility cupboard (housing washing machine and tumble dryer), loft access, stairs to first floor with cupboard under; sitting room with gas fireplace, sky lantern and access to garden; dining room with double doors to side garden; kitchen with wall and base units, worktops, sink with mixer tap, space for range cooker with extractor above, space for fridge freezer and door to rear garden; bedroom two with built in wardrobes; bedroom three with built in wardrobes; shower room with walk in shower cubicle with monsoon shower head, vanity wash basin and WC.