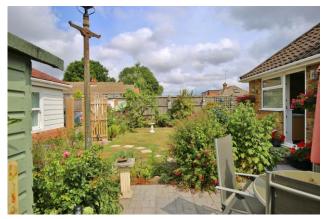

The first floor accommodation comprises; master bedroom with walk in wardrobe and en-suite shower room with shower cubicle, WC and wash basin.

The property also benefits from: double glazing, gas central heating; front garden with driveway; mature rear garden with lawn, patio, flower beds with flowering plants, shrubs, driveway and purpose built annex with studio room with pull down double bed, kitchenette and shower room.