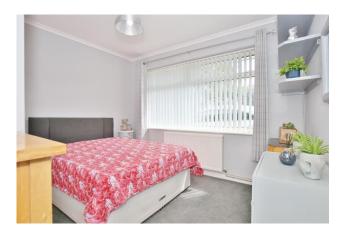

## **Description**

The ground floor accommodation comprises: entrance hall with part vaulted roof, storage cupboard, utility cupboard (housing washing machine and tumble dryer), loft access, stairs to first floor with cupboard under; sitting room with gas fireplace, sky lantern and access to garden; dining room with double doors to side garden; kitchen with wall and base units, worktops, sink with mixer tap, space for range cooker with extractor above, space for fridge freezer and door to rear garden; bedroom two with built in wardrobes; bedroom three with built in wardrobes; shower room with walk in shower cubicle with monsoon shower head, vanity wash basin and WC.

The first floor accommodation comprises; master bedroom with walk in wardrobe and en-suite shower room with shower cubicle, WC and wash basin.

The property also benefits from: double glazing, gas central heating; front garden with driveway; mature rear garden with lawn, patio, flower beds with flowering plants, shrubs, driveway and purpose built annex with studio room with pull down double bed, kitchenette and shower room.