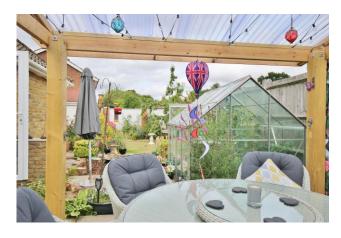

The first floor accommodation comprises; master bedroom with walk in wardrobe and en-suite shower room with shower cubicle, WC and wash basin.

The property also benefits from: double glazing, gas central heating; front garden with driveway; mature rear garden with lawn, patio, flower beds with flowering plants, shrubs, driveway and purpose built annex with studio room with pull down double bed, kitchenette and shower room.