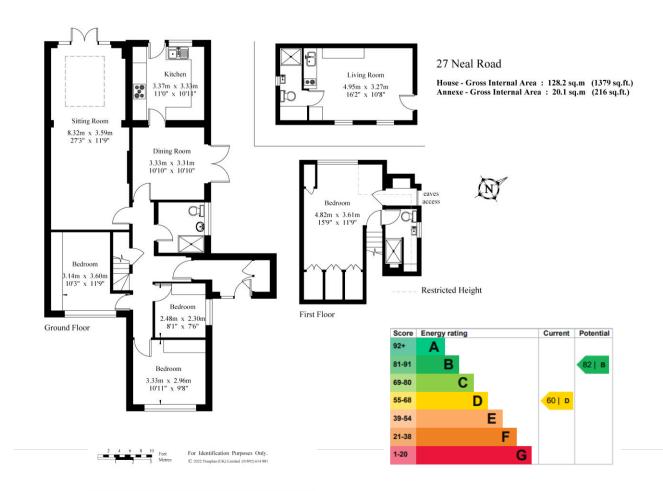

## **Description**

The ground floor accommodation comprises: entrance hall with part vaulted roof, storage cupboard, utility cupboard (housing washing machine and tumble dryer), loft access, stairs to first floor with cupboard under; sitting room with gas fireplace, sky lantern and access to garden; dining room with double doors to side garden; kitchen with wall and base units, worktops, sink with mixer tap, space for range cooker with extractor above, space for fridge freezer and door to rear garden; bedroom two with built in wardrobes; bedroom three with built in wardrobes; shower room with walk in shower cubicle with monsoon shower head, vanity wash basin and WC.

The first floor accommodation comprises; master bedroom with walk in wardrobe and en-suite shower room with shower cubicle, WC and wash basin.

The property also benefits from: double glazing, gas central heating; front garden with driveway; mature rear garden with lawn, patio, flower beds with flowering plants, shrubs, driveway and purpose built annex with studio room with pull down double bed, kitchenette and shower room.