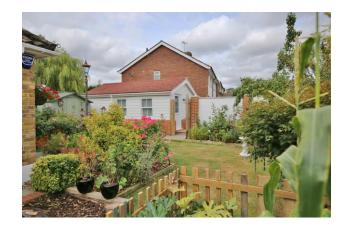

27 Neal Road, West Kingsdown, Sevenoaks, Kent, TN15 6DE Guide Price: £595,000 - Freehold

A stunningly presented extended semi-detached chalet bungalow with detached annex. The property comprises entrance hall, sitting room with sky lantern, kitchen, dining room, four bedrooms, shower room, en-suite, gardens to three sides, driveways and purpose built studio annex with bed area, kitchenette and shower room; located in the village of West Kingsdown.

The first floor accommodation comprises; master bedroom with walk in wardrobe and en-suite shower room with shower cubicle, WC and wash basin.

The property also benefits from: double glazing, gas central heating; front garden with driveway; mature rear garden with lawn, patio, flower beds with flowering plants, shrubs, driveway and purpose built annex with studio room with pull down double bed, kitchenette and shower room.