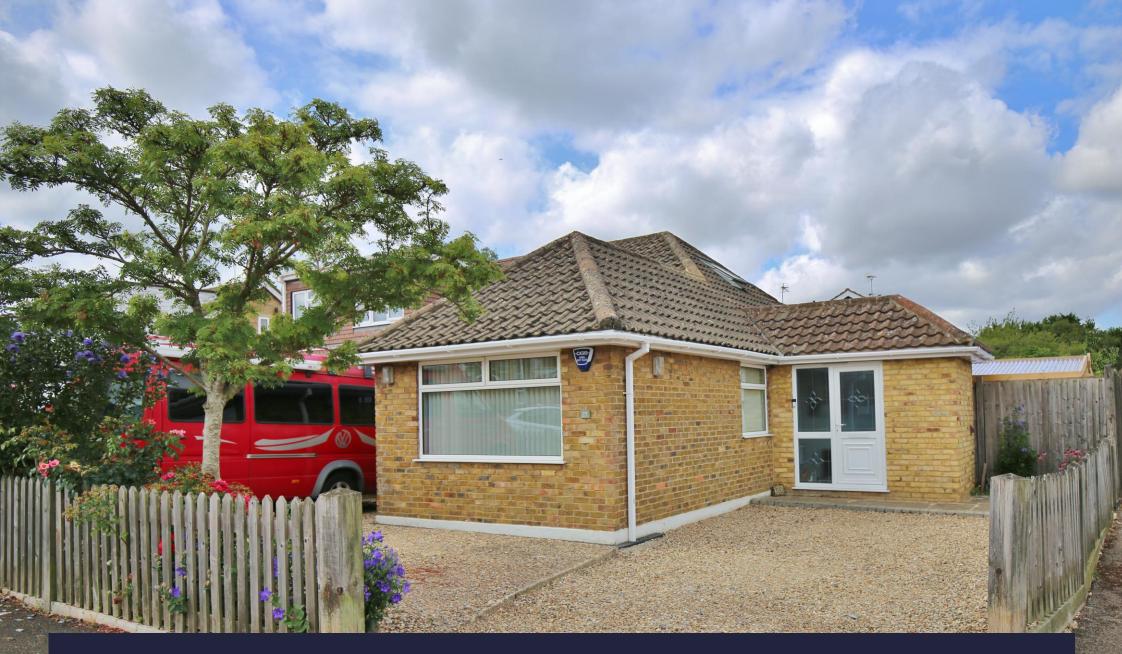

27 Neal Road, West Kingsdown, Sevenoaks, Kent, TN15 6DE Guide Price: £595,000 - Freehold

A stunningly presented extended semi-detached chalet bungalow with detached annex. The property comprises entrance hall, sitting room with sky lantern, kitchen, dining room, four bedrooms, shower room, en-suite, gardens to three sides, driveways and purpose built studio annex with bed area, kitchenette and shower room; located in the village of West Kingsdown.

## **Summary**

- Well-Presented Semi-Detached Bungalow
- Extended Sitting Room with Sky Lantern
- Kitchen, Dining Room
- Four Bedrooms
- Shower Room, En-Suite to Bedroom 1
- Gardens to Three Sides
- Purpose Built Studio Annex
- Village Of West Kingsdown
- Council Tax Band D

The first floor accommodation comprises; master bedroom with walk in wardrobe and en-suite shower room with shower cubicle, WC and wash basin.

The property also benefits from: double glazing, gas central heating; front garden with driveway; mature rear garden with lawn, patio, flower beds with flowering plants, shrubs, driveway and purpose built annex with studio room with pull down double bed, kitchenette and shower room.