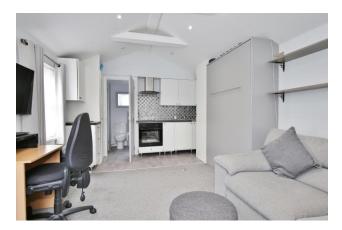

## **Description**

The ground floor accommodation comprises: entrance hall with part vaulted roof, storage cupboard, utility cupboard (housing washing machine and tumble dryer), loft access, stairs to first floor with cupboard under; sitting room with gas fireplace, sky lantern and access to garden; dining room with double doors to side garden; kitchen with wall and base units, worktops, sink with mixer tap, space for range cooker with extractor above, space for fridge freezer and door to rear garden; bedroom two with built in wardrobes; bedroom three with built in wardrobes; shower room with walk in shower cubicle with monsoon shower head, vanity wash basin and WC.