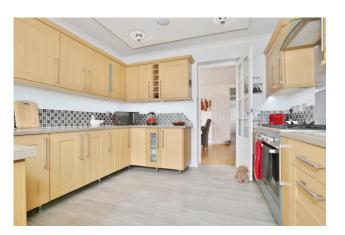

## **Description**

The ground floor accommodation comprises: entrance hall with part vaulted roof, storage cupboard, utility cupboard (housing washing machine and tumble dryer), loft access, stairs to first floor with cupboard under; sitting room with gas fireplace, sky lantern and access to garden; dining room with double doors to side garden; kitchen with wall and base units, worktops, sink with mixer tap, space for range cooker with extractor above, space for fridge freezer and door to rear garden; bedroom two with built in wardrobes; bedroom three with built in wardrobes; shower room with walk in shower cubicle with monsoon shower head, vanity wash basin and WC.