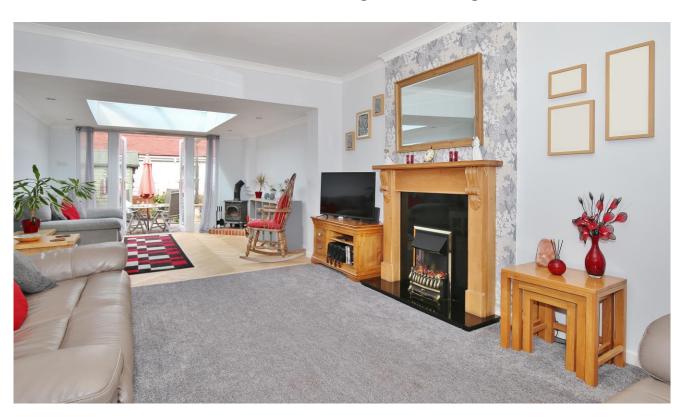

## **Description**

The ground floor accommodation comprises: entrance hall with part vaulted roof, storage cupboard, utility cupboard (housing washing machine and tumble dryer), loft access, stairs to first floor with cupboard under; sitting room with gas fireplace, sky lantern and access to garden; dining room with double doors to side garden; kitchen with wall and base units, worktops, sink with mixer tap, space for range cooker with extractor above, space for fridge freezer and door to rear garden; bedroom two with built in wardrobes; bedroom three with built in wardrobes; shower room with walk in shower cubicle with monsoon shower head, vanity wash basin and WC.