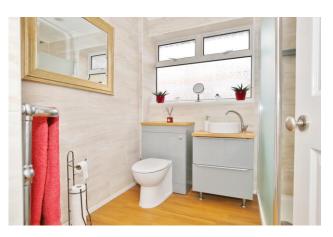

## **Description**

The ground floor accommodation comprises: entrance hall with part vaulted roof, storage cupboard, utility cupboard (housing washing machine and tumble dryer), loft access, stairs to first floor with cupboard under; sitting room with gas fireplace, sky lantern and access to garden; dining room with double doors to side garden; kitchen with wall and base units, worktops, sink with mixer tap, space for range cooker with extractor above, space for fridge freezer and door to rear garden; bedroom two with built in wardrobes; bedroom three with built in wardrobes; shower room with walk in shower cubicle with monsoon shower head, vanity wash basin and WC.

The first floor accommodation comprises; master bedroom with walk in wardrobe and en-suite shower room with shower cubicle, WC and wash basin.

The property also benefits from: double glazing, gas central heating; front garden with driveway; mature rear garden with lawn, patio, flower beds with flowering plants, shrubs, driveway and purpose built annex with studio room with pull down double bed, kitchenette and shower room.