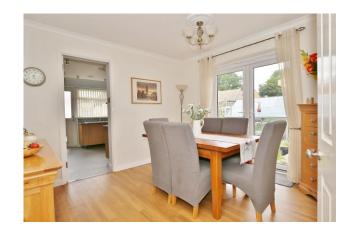

## **Description**

The ground floor accommodation comprises: entrance hall with part vaulted roof, storage cupboard, utility cupboard (housing washing machine and tumble dryer), loft access, stairs to first floor with cupboard under; sitting room with gas fireplace, sky lantern and access to garden; dining room with double doors to side garden; kitchen with wall and base units, worktops, sink with mixer tap, space for range cooker with extractor above, space for fridge freezer and door to rear garden; bedroom two with built in wardrobes; bedroom three with built in wardrobes; shower room with walk in shower cubicle with monsoon shower head, vanity wash basin and WC.